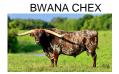

## TLS SPECKLED DIAMOND

Date of Birth: 09/11/2018 **Registration 1:** CI313525

Breeder: Larry and Toni Stegemoller Owner: Whitlock Longhorns

PURCHASED FROM JOHN MARSHALL'S 2020 BLUE RIDGE SALE!! LOVELY, FEMININE, SPECKLED DAUGHTER OF BWANA CHEX. FROM A FANTASTIC