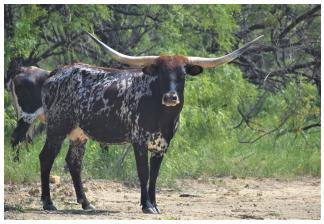

## TLS SPECKLED DIAMOND

Date of Birth: 09/11/2018 **Registration 1:** CI313525

Breeder: Larry and Toni Stegemoller Owner: Whitlock Longhorns

PURCHASED FROM JOHN MARSHALL'S 2020 BLUE RIDGE SALE!! LOVELY, FEMININE, SPECKLED DAUGHTER OF BWANA CHEX. FROM A FANTASTIC

FAMILY OF FEMALES, TOP AND BOTTOM. MATERNAL GRANDDAUGHTER OF ONE OF OUR FAVORITE COWS OF ALL TIME, RRR HALEY'S DIAMOND. PATERNAL GRANDMOTHER IS THE ICONIC BL SAFARI SUE. CHECK OUT HER PEDIGREE

70.0000 on 04/30/2024 TTT: Composite: 70.0000 on 04/30/2024











Courtesy of Justin Rombeck

**DRAG IRON** 









WS JAMAKIZM



SHINING VICTORY



PEACEMAKER 44



NIGHT SAFARI BL833



DH RED RANGER



SLICK'S LITTLE STAR



J.R. Premium



J. R. HALEY-BOPP