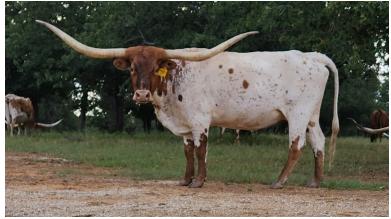

# **TS Kendra's Tiara**

Date of Birth: **Registration 1:** Breeder: **Owner:** 

11/18/2017 CI311056\* Terry and Sherri Adcock WHITLOCK LONGHORNS

Courtesy of Whitlock Longhorns

Kendra's Tiara is sired by 76" TTT, TS Magnificent Ken, a son of 87" TTT, Concealed Weapon and a daughter of 80.8750" TTT, JP Rio Grande. The Concealed Weapon over JP Rio Grande genetics has done very well for us. Kendra's dam, 84" TTT and 100.50" TH, TS Tiara Safari, is a daughter of 73" TTT, Safari's Funny Face and granddaughter of 85"+ TTT, Tiara, and 83.50" TTT, Safari BL Chex and great granddaughter of the awesome black