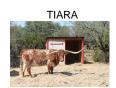

# **TS Kendra's Tiara**

Date of Birth: **Registration 1:** Breeder: **Owner:** 

11/18/2017 CI311056\* Terry and Sherri Adcock WHITLOCK LONGHORNS

Courtesy of Whitlock Longhorns

Kendra's Tiara is sired by 76" TTT, TS Magnificent Ken, a son of 87" TTT, Concealed Weapon and a daughter of 80.8750" TTT, JP Rio Grande. The Concealed Weapon over JP Rio Grande genetics has done very well for us. Kendra's dam, 84" TTT and 100.50" TH, TS Tiara Safari, is a daughter of 73" TTT, Safari's Funny Face and granddaughter of 85"+ TTT, Tiara, and 83.50" TTT, Safari BL Chex and great granddaughter of the awesome black