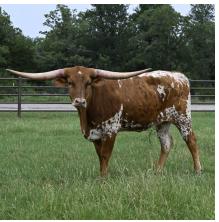

## **DB Twenty Jenny**

Date of Birth: **Registration 1:** Breeder: **Owner:** 

TTT: Weight: 03/30/2023 CI344663 Craft Ranch WHITLOCK/MCENTIRE/VANDERF ORD

Courtesy of Whitlock Longhorns

Twenty Jenny is a rock star on paper. Her dam is the legendary super producer, Jammin Jenny. She is sired by 20 Gauge who is skilled at producing Futurity winning heifers, as proof of his status near or at the top of the futurity money earners list. All she need now is time!