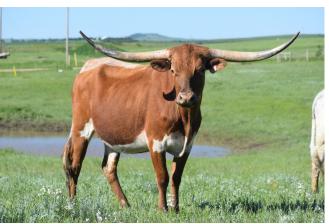

## LC Max Rockette

| Date of Birth:         |
|------------------------|
| <b>Registration 1:</b> |
| Sale Price:            |
| Breeder:               |
| Owner:                 |

TTT:

07/03/2019 Cl320395 \$2,000.00 Longhorn Creek Ranch Whitlock Longhorns

Gorgeous daughter of PCC Rim Rock out of what we think is a TOP 5 cow of the entire industry FL Rio Maxine! She has produced top animals like BG Cricket, CV Call of Duty, CV Tuffs Ruff N Rowdy and Tuffs Titan among other big horned offspring. This calf comes direct to you off of FL Rio Maxine herself.